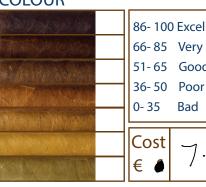

60

26th February 2021

Brand: Drew Estate

Range: Tabak Especial

Body: Medium

Vitola: Robusto 5"x54

Wrapper: Conneticut Broadleaf

Binder: Vicaragna

Filler: Nicaragna

Method: Handmade

86- 100 Excellent

66-85 Very Good

51-65 Good

0-35

Cost

Purchased